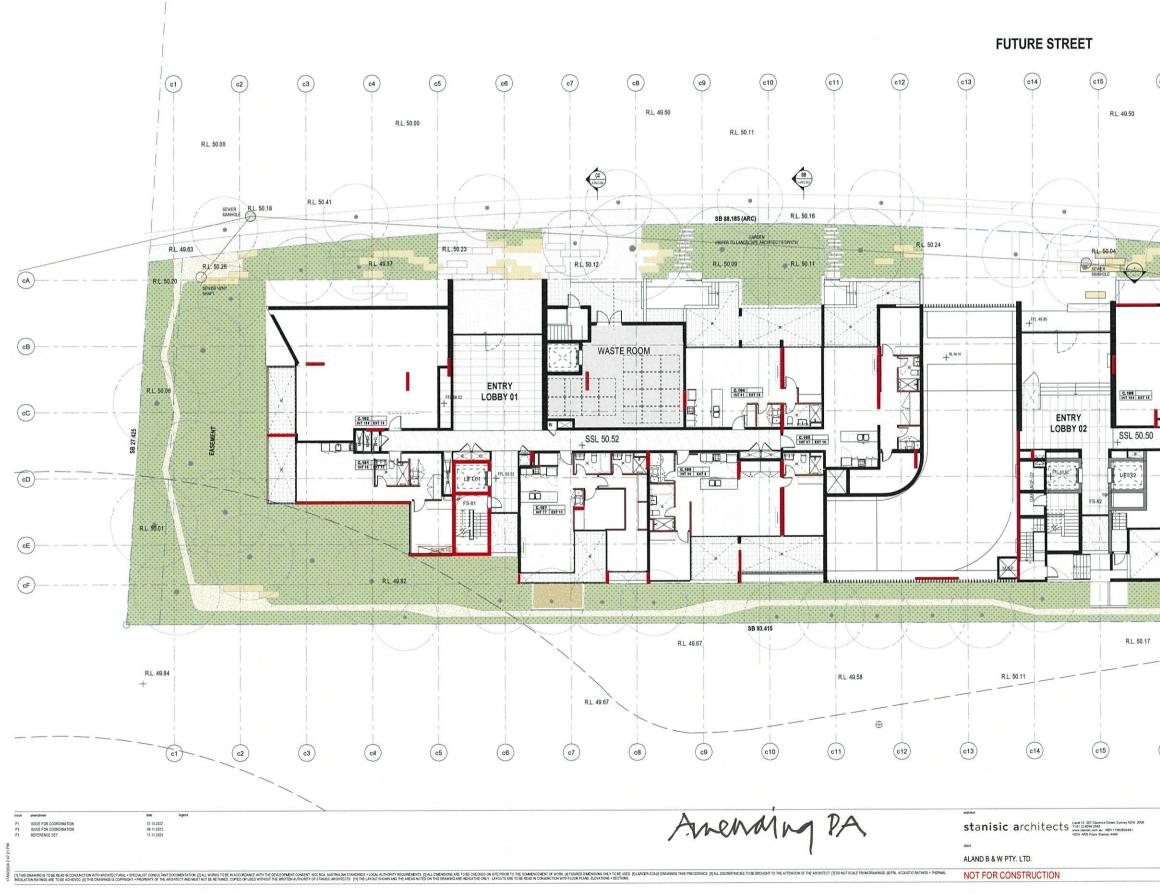

## **INFORMATION ONLY**

| project no | 20 117 | drawing no | SK 0007                                           |
|------------|--------|------------|---------------------------------------------------|
|            | SV     |            | ΑΑ                                                |
| drawn      |        | issue      | -                                                 |
|            | FS     |            |                                                   |
| checked    |        | drawing    | BUILDING C - ENTRY 1                              |
|            |        |            | LOT 101 DP 1267563 SOMME AVENUE<br>EDMONDSON PARK |
| project    |        | RESIDE     | NTIAL APARTMENT DEVELOPMENT                       |

Edmondun Prek Brilding C. - Entry Lobberg

|                  |          |                                                                     | ·                        |                                                                      |
|------------------|----------|---------------------------------------------------------------------|--------------------------|----------------------------------------------------------------------|
|                  |          | 18)<br>RL                                                           | - 49.50                  | BERNERA ROAD                                                         |
| RL 49.85 •       | RL 49.79 | SB 8.50 (ARC)<br>Statesting<br>RL 50.05                             | RL 49.62<br>RL 49.49     | (cA)                                                                 |
|                  |          | RL 49.92                                                            |                          | 9.44                                                                 |
|                  |          | RL 60.02                                                            | RL 49.58                 | (cD)                                                                 |
| EX POWER<br>POLE |          |                                                                     | RL 49.69                 | (F)                                                                  |
| RL               | 50.06    |                                                                     |                          |                                                                      |
| o16 (            | * Print  | RL                                                                  |                          | RTMENT DEVELOPMENT                                                   |
| sole             |          | drawing<br>CAL ARRANCEMENT PLANS<br>dradual site<br>-<br>drawing no | LOT 100 + LOT 101 DP 126 | 7563 SOLIDERS PARADE<br>EDMONDSON PARK<br>LEVEL 1 (G) PLAN<br>SITE B |