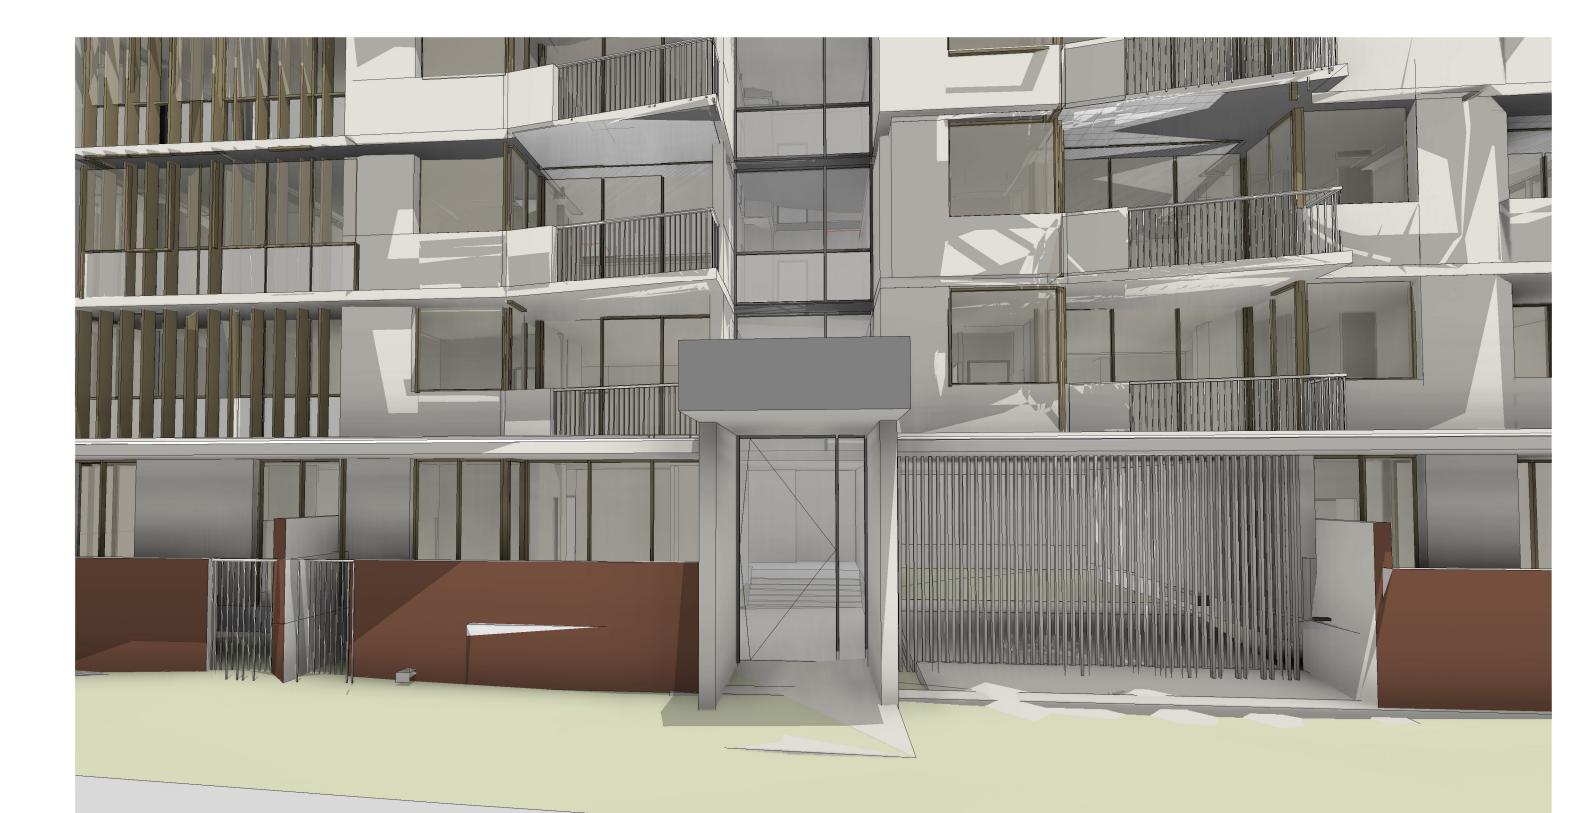

## **INFORMATION ONLY**

| project no | 20 117 | drawing no | SK 0007                                           |
|------------|--------|------------|---------------------------------------------------|
|            | SV     |            | ΑΑ                                                |
| drawn      |        | issue      | -                                                 |
|            | FS     |            |                                                   |
| checked    |        | drawing    | BUILDING C - ENTRY 1                              |
|            |        |            | LOT 101 DP 1267563 SOMME AVENUE<br>EDMONDSON PARK |
| project    |        | RESIDE     | NTIAL APARTMENT DEVELOPMENT                       |