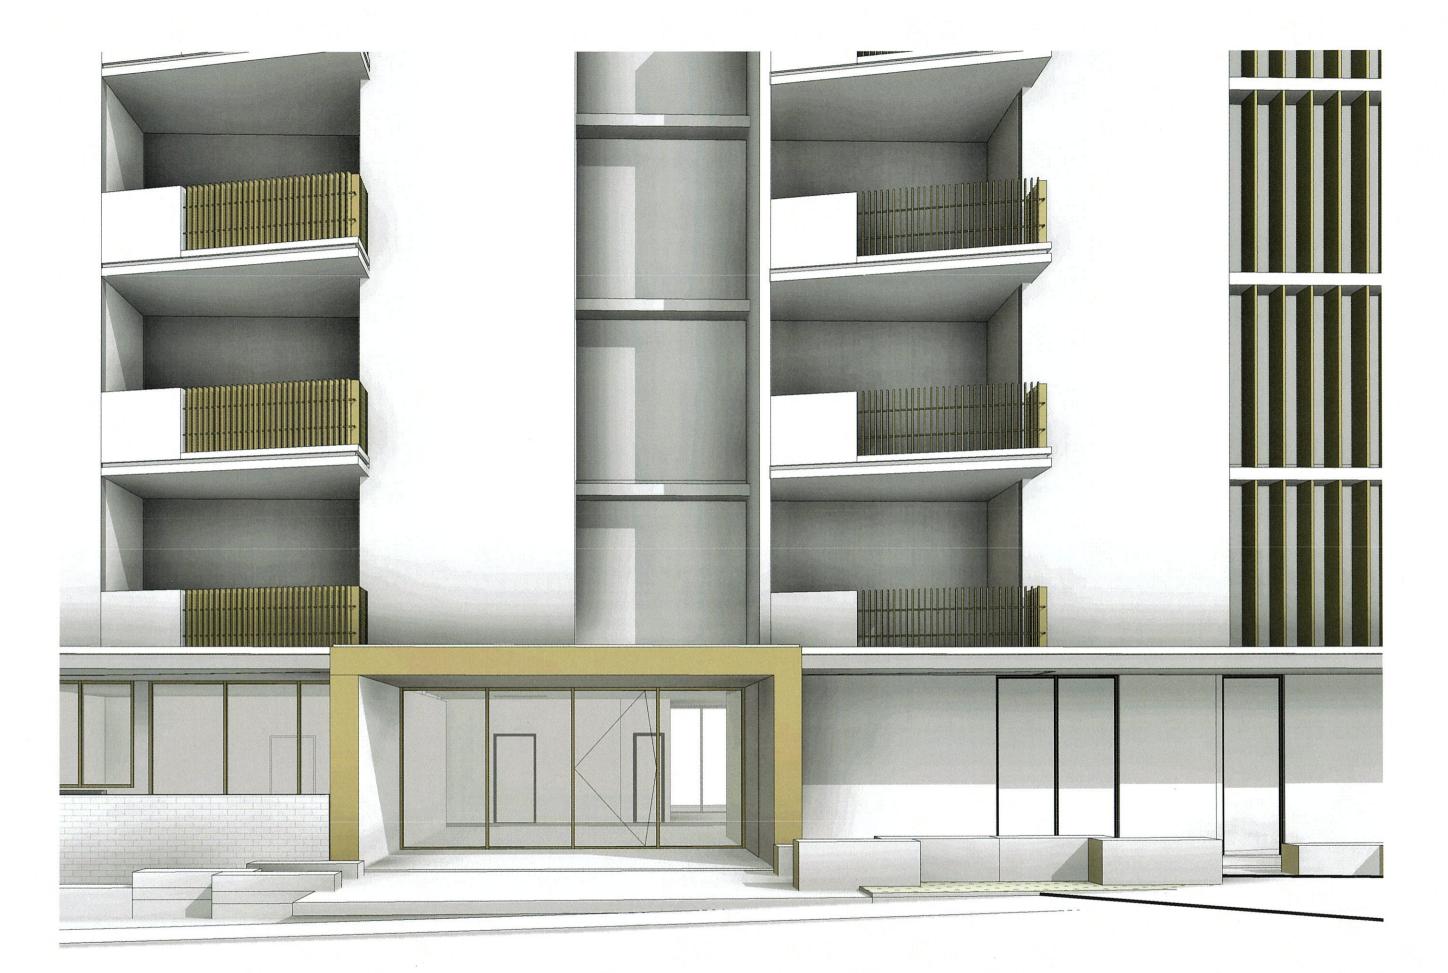

## **INFORMATION ONLY**

| project no | 20 117 | drawing no | SK 0007                                           |
|------------|--------|------------|---------------------------------------------------|
|            | SV     |            | ΑΑ                                                |
| drawn      |        | issue      | -                                                 |
|            | FS     |            |                                                   |
| checked    |        | drawing    | BUILDING C - ENTRY 1                              |
|            |        |            | LOT 101 DP 1267563 SOMME AVENUE<br>EDMONDSON PARK |
| project    |        | RESIDE     | NTIAL APARTMENT DEVELOPMENT                       |