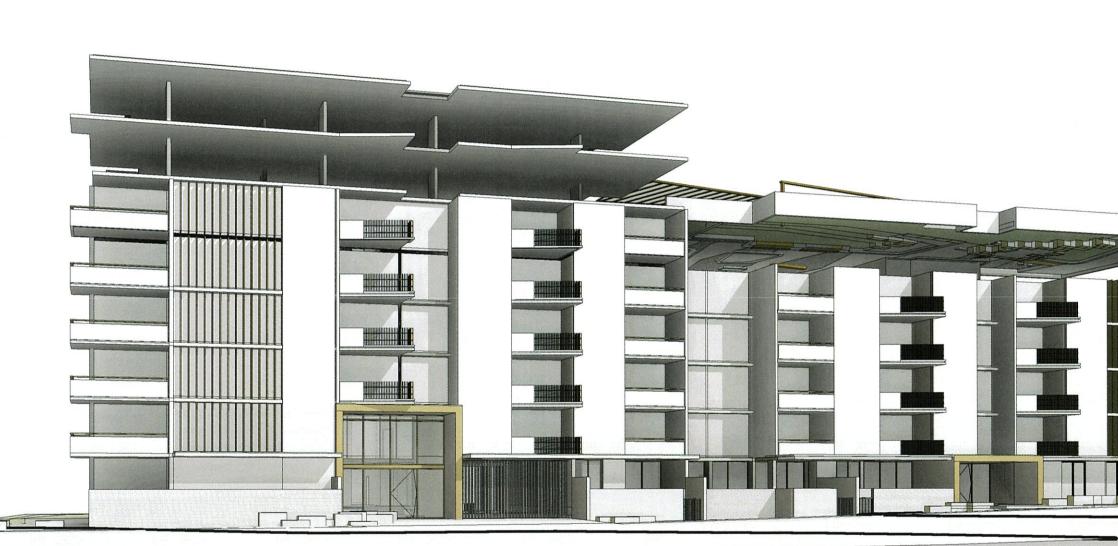

Amenning DA

stavisse architertes 10/09/2024 5K 61-C

Edmondson Pork Bldg C C Entry Lobbiles.

Amending PA

stanisicarinitedz 18/09/2024 51×02-C

Edmondyon PKRK Bldg C - ENFRy Lobby

Amending RA

stanjsicarchitertz 18/01/2024 SK 02-C

Edmondun Prek Brilding C. - Entry Lobberg

|                  |          |                                                                     | ·                        |                                                                      |
|------------------|----------|---------------------------------------------------------------------|--------------------------|----------------------------------------------------------------------|
|                  |          | 18)<br>RL                                                           | - 49.50                  | BERNERA ROAD                                                         |
| RL 49.85 •       | RL 49.79 | SB 8.50 (ARC)<br>Statesting<br>RL 50.05                             | RL 49.62<br>RL 49.49     | (cA)                                                                 |
|                  |          | RL 49.92                                                            |                          | 9.44                                                                 |
|                  |          | RL 60.02                                                            | RL 49.58                 | (cD)                                                                 |
| EX POWER<br>POLE |          |                                                                     | RL 49.69                 | (F)                                                                  |
| RL               | 50.06    |                                                                     |                          |                                                                      |
| o16 (            | * Print  | RL                                                                  |                          | RTMENT DEVELOPMENT                                                   |
| sole             |          | drawing<br>CAL ARRANCEMENT PLANS<br>dradual site<br>-<br>drawing no | LOT 100 + LOT 101 DP 126 | 7563 SOLIDERS PARADE<br>EDMONDSON PARK<br>LEVEL 1 (G) PLAN<br>SITE B |