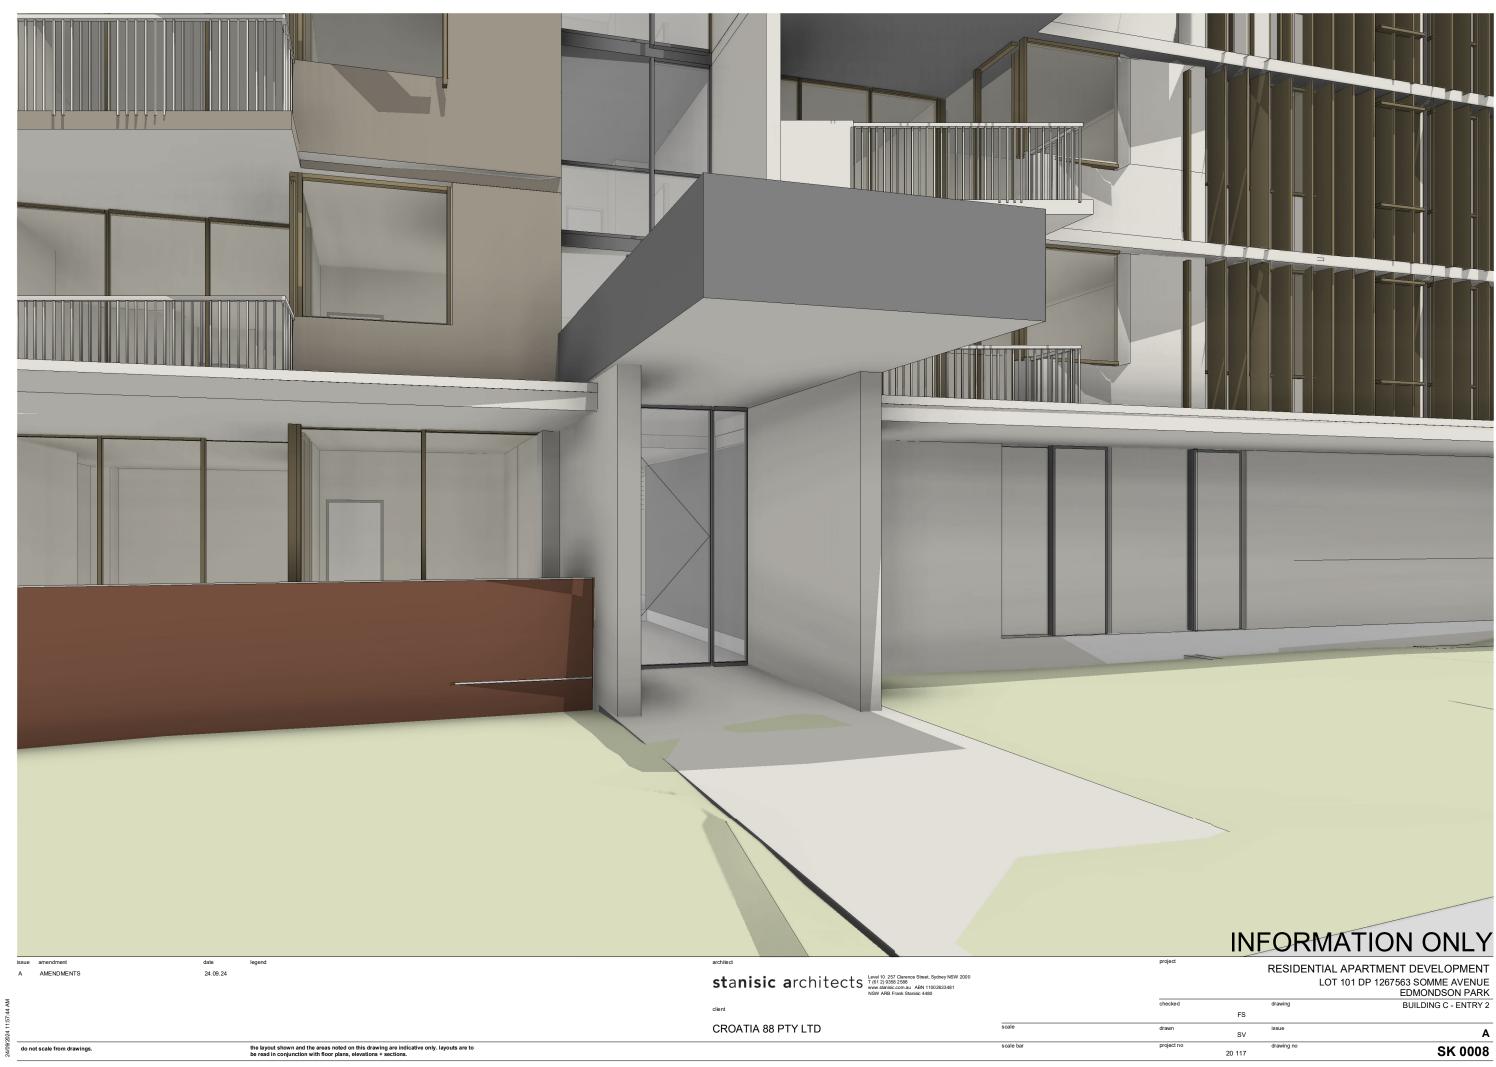

## **INFORMATION ONLY**

| project no | 20 117 | drawing no | SK 0007                                           |
|------------|--------|------------|---------------------------------------------------|
|            | SV     |            | ΑΑ                                                |
| drawn      |        | issue      | -                                                 |
|            | FS     |            |                                                   |
| checked    |        | drawing    | BUILDING C - ENTRY 1                              |
|            |        |            | LOT 101 DP 1267563 SOMME AVENUE<br>EDMONDSON PARK |
| project    |        | RESIDE     | NTIAL APARTMENT DEVELOPMENT                       |