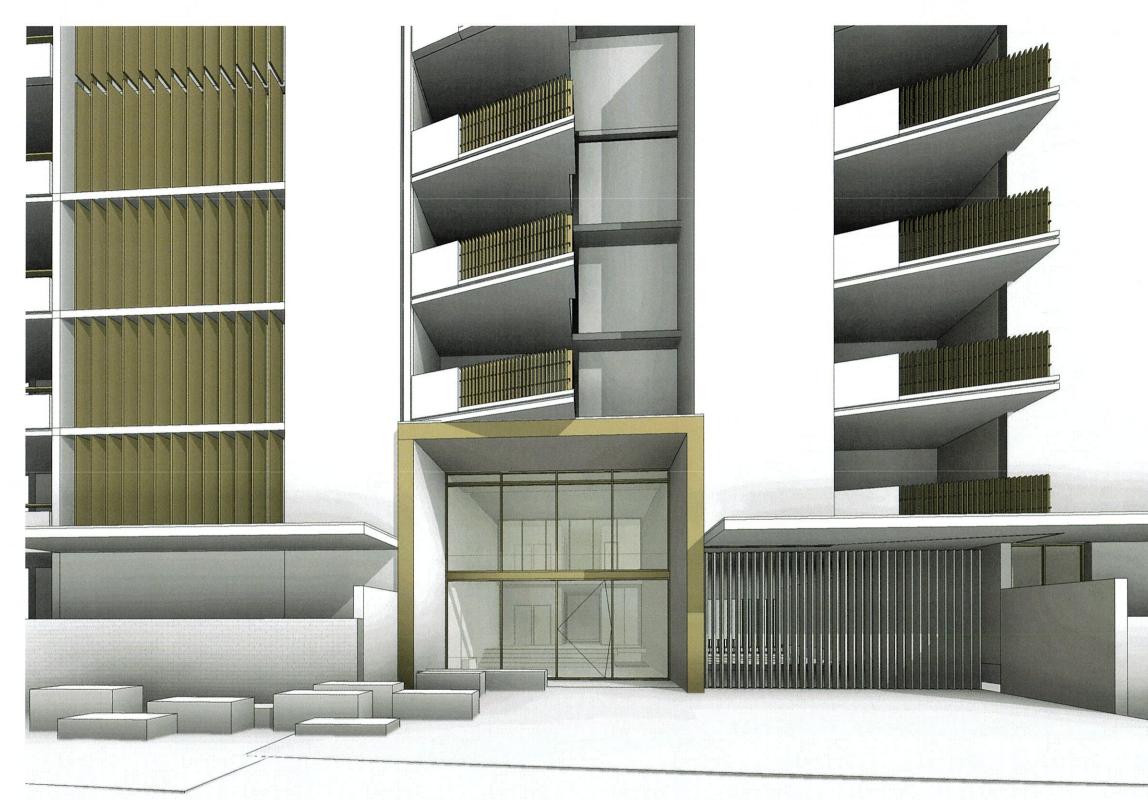

## **INFORMATION ONLY**

| project no | 20 117 | drawing no | SK 0007                                           |
|------------|--------|------------|---------------------------------------------------|
|            | SV     |            | ΑΑ                                                |
| drawn      |        | issue      | -                                                 |
|            | FS     |            |                                                   |
| checked    |        | drawing    | BUILDING C - ENTRY 1                              |
|            |        |            | LOT 101 DP 1267563 SOMME AVENUE<br>EDMONDSON PARK |
| project    |        | RESIDE     | NTIAL APARTMENT DEVELOPMENT                       |